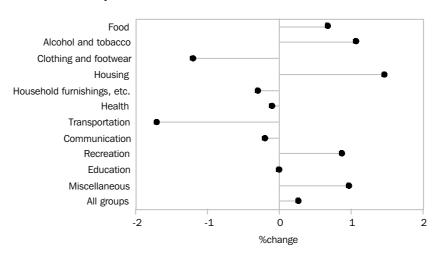

# SEPTEMBER QTR KEY FIGURES

| Weighted average of eight capital cities     | % change<br>Jun Qtr 2001 to<br>Sep Qtr 2001 | % change<br>Sep Qtr 2000 to<br>Sep Qtr 2001 |
|----------------------------------------------|---------------------------------------------|---------------------------------------------|
| Food                                         | 0.7                                         | 5.6                                         |
| Alcohol and tobacco                          | 1.1                                         | 5.9                                         |
| Clothing and footwear                        | -1.2                                        | -2.1                                        |
| Housing                                      | 1.5                                         | 2.4                                         |
| Household furnishings, supplies and services | -0.3                                        | 2.1                                         |
| Health                                       | -0.1                                        | 2.7                                         |
| Transportation                               | -1.7                                        | 1.0                                         |
| Communication                                | -0.2                                        | -1.9                                        |
| Recreation                                   | 0.9                                         | 0.5                                         |
| Education                                    | 0.0                                         | 4.3                                         |
| Miscellaneous                                | 1.0                                         | 4.2                                         |
| All groups                                   | 0.3                                         | 2.5                                         |
| All groups excluding Housing                 | 0.0                                         | 2.6                                         |

## MAIN CONTRIBUTIONS TO CHANGE

The discussion of the CPI groups below is ordered in terms of their significance to the change in All groups index points (see Table 6).

HOUSING: (+1.5%)

The rise in housing costs this quarter was mainly due to increases in house purchase (+0.9%), property rates and charges (+4.8%), electricity (+3.0%), rents (+0.7%), gas and other household fuels (+4.3%), water and sewerage (+2.9%) and house repairs and maintenance (+1.3%). The increase in electricity was particularly affected by the discontinuation of the Winter Power Bonus in Victoria (see note on page 2 of the June quarter 2001 issue of this publication). There were no falls.

Over the twelve months to September quarter 2001, housing costs rose 2.4%.

TRANSPORTATION: (-1.7%)

The fall in transportation costs this quarter was solely attributable to the decrease in the price of automotive fuel (-8.3%). Petrol prices rose in April (+0.6%) and May (+3.3%) before falling in the three consecutive months of June (-7.3%), July (-6.3%) and August (-0.1%), and then rising in September (+5.8%). Partially offsetting this quarter's decrease were price rises in motor vehicle repair and servicing (+1.4%), other motoring charges (+1.7%), urban transport fares (+2.3%) and motor vehicles (+0.4%).

Over the twelve months to September quarter 2001, transportation costs rose 1.0%.

FOOD: (+0.7%)

The rise in food costs this quarter was mainly attributable to increases in the price of fruit (+6.3%), bread(+2.4%), beef and veal (+3.3%) and take away and fast foods (+0.7%). Partially offsetting these increases were falls in the cost of vegetables (-8.3%) and soft drinks, waters and juices (-1.8%).

Over the twelve months to September quarter 2001, food costs rose 5.6%.

RECREATION: (+0.9%)

The rise in recreation costs this quarter was mainly the result of the seasonal increase in the price of overseas holiday travel and accommodation (+2.9%) and a rise in the cost of pets, pet foods and supplies (+5.5%). There were no significant falls.

#### MAIN CONTRIBUTIONS TO CHANGE continued

ALCOHOL AND TOBACCO: (+1.1%) The rise in alcohol and tobacco costs this quarter was mainly due to increases in the price of tobacco (+1.6%), wine (+0.9%) and beer (+0.7%). There were no falls this

> Over the twelve months to September quarter 2001, alcohol and tobacco costs rose 5.9%.

CLOTHING AND FOOTWEAR:

(-1.2%)

The fall in clothing and footwear costs this quarter was mainly attributable to a fall in the price of women's outerwear (-2.8%) and children's and infants' clothing (-2.7%). There were no other significant price movements.

Over the twelve months to September quarter 2001, clothing and footwear costs fell 2.1%.

MISCELLANEOUS: (+1.0%)

The rise in miscellaneous costs this quarter was mainly due to increases in the price of insurance services (+2.7%) and toiletries and personal care products (+1.5%). Partially offsetting these increases was a fall in the cost of child care (-6.4%) due to an increase in Commonwealth child care benefits.

Over the twelve months to September quarter 2001, miscellaneous costs rose 4.2%.

HOUSEHOLD FURNISHINGS,

The fall in household furnishings, supplies and services costs this quarter was mainly SUPPLIES AND SERVICES: (-0.3%) attributable to a fall in the price of towels and linen (-3.5%), furniture (-0.8%) and glassware, tableware and household utensils (-2.7%). The most significant increase was in other household supplies (+1.0%).

> Over the twelve months to September quarter 2001, household furnishings, supplies and services costs rose 2.1%.