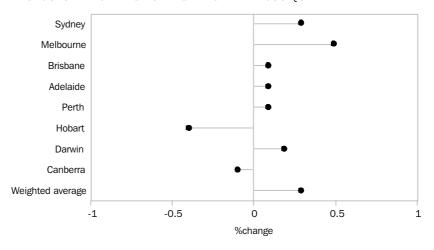

#### CAPITAL CITIES COMPARISON

ALL GROUPS: PERCENTAGE CHANGE FROM PREVIOUS QUARTER

At the All groups level, the September quarter 2001 CPI rose in six out of the eight capital cities. The CPI rose in Melbourne (+0.5%), Sydney (+0.3%), Darwin (+0.2%), Brisbane (+0.1%), Adelaide (+0.1%) and Perth (+0.1%). Hobart (-0.4%) and Canberra (-0.1%) recorded falls.

The high result in Melbourne was mainly due to that city recording the highest increases in housing and alcohol and tobacco and equal highest increases in food and health costs. Hobart had the smallest increase in alcohol and tobacco and housing and the largest fall in health costs.

Over the 12 months to September quarter 2001, the All groups CPI rose in each of the eight capital cities. The increases ranged from 1.1% in Hobart to 2.9% in Sydney.

CPI, All groups index numbers(a) and percentage changes

INDEV

|                                   | NUMBER(a)    | PERCENTAGE                       | CHANGE BETWEEN                   |
|-----------------------------------|--------------|----------------------------------|----------------------------------|
|                                   | Sep Qtr 2001 | Jun Qtr 2001 and<br>Sep Qtr 2001 | Sep Qtr 2000 and<br>Sep Qtr 2001 |
| Sydney                            | 135.4        | 0.3                              | 2.9                              |
| Melbourne                         | 133.6        | 0.5                              | 2.5                              |
| Brisbane                          | 134.2        | 0.1                              | 2.2                              |
| Adelaide                          | 135.3        | 0.1                              | 2.3                              |
| Perth                             | 131.5        | 0.1                              | 2.3                              |
| Hobart                            | 132.8        | -0.4                             | 1.1                              |
| Darwin                            | 132.5        | 0.2                              | 1.9                              |
| Canberra                          | 133.2        | -0.1                             | 1.9                              |
| Weighted average of eight         |              |                                  |                                  |
| capital cities                    | 134.2        | 0.3                              | 2.5                              |
| (a) Base of each index: 1989-90   | = 100.0      |                                  |                                  |
| • • • • • • • • • • • • • • • • • |              |                                  |                                  |