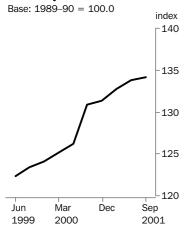

INDEV

|                                   | NUMBER(a)    | PERCENTAGE                       | CHANGE BETWEEN                   |
|-----------------------------------|--------------|----------------------------------|----------------------------------|
|                                   | Sep Qtr 2001 | Jun Qtr 2001 and<br>Sep Qtr 2001 | Sep Qtr 2000 and<br>Sep Qtr 2001 |
| Sydney                            | 135.4        | 0.3                              | 2.9                              |
| Melbourne                         | 133.6        | 0.5                              | 2.5                              |
| Brisbane                          | 134.2        | 0.1                              | 2.2                              |
| Adelaide                          | 135.3        | 0.1                              | 2.3                              |
| Perth                             | 131.5        | 0.1                              | 2.3                              |
| Hobart                            | 132.8        | -0.4                             | 1.1                              |
| Darwin                            | 132.5        | 0.2                              | 1.9                              |
| Canberra                          | 133.2        | -0.1                             | 1.9                              |
| Weighted average of eight         |              |                                  |                                  |
| capital cities                    | 134.2        | 0.3                              | 2.5                              |
| (a) Base of each index: 1989-90   | = 100.0      |                                  |                                  |
| • • • • • • • • • • • • • • • • • |              |                                  |                                  |