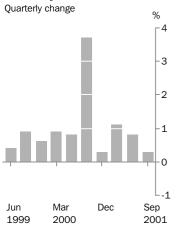

# THE ALL GROUPS CPI

- rose 0.3% in the September quarter 2001, compared with an increase of 0.8% in the June quarter 2001.
- rose 2.5% between the September quarters 2000 and 2001. This result is due to
  ongoing price movements over the last 12 months and is no longer affected by the
  direct or first round effects of The New Tax System, in particular, the introduction
  of the goods and services tax.

## OVERVIEW OF CPI MOVEMENTS

- contributing most to the overall increase this quarter were rises in the cost of house purchase (+0.9%), fruit (+6.3%), property rates and charges (+4.8%), overseas holiday travel and accommodation (+2.9%), electricity (+3.0%), tobacco (+1.6%), rents (+0.7%) and insurance services (+2.7%).
- partially offsetting the above were falls in the cost of automotive fuel (-8.3%), vegetables (-8.3%), women's outerwear (-2.8%) and pharmaceuticals (-3.6%).
- contributing most to the annual increase were rises in the cost of tobacco (+10.1%), motor vehicles (+3.9%), rents (+3.1%), motor vehicle repair and servicing (+6.6%), take away and fast foods (+4.6%) and overseas holiday travel and accommodation (+6.3%). Partially offsetting these increases were falls in the cost of automotive fuel (-7.6%), domestic holiday travel and accommodation (-7.3%), women's outerwear (-4.4%) and telecommunication (-2.1%).